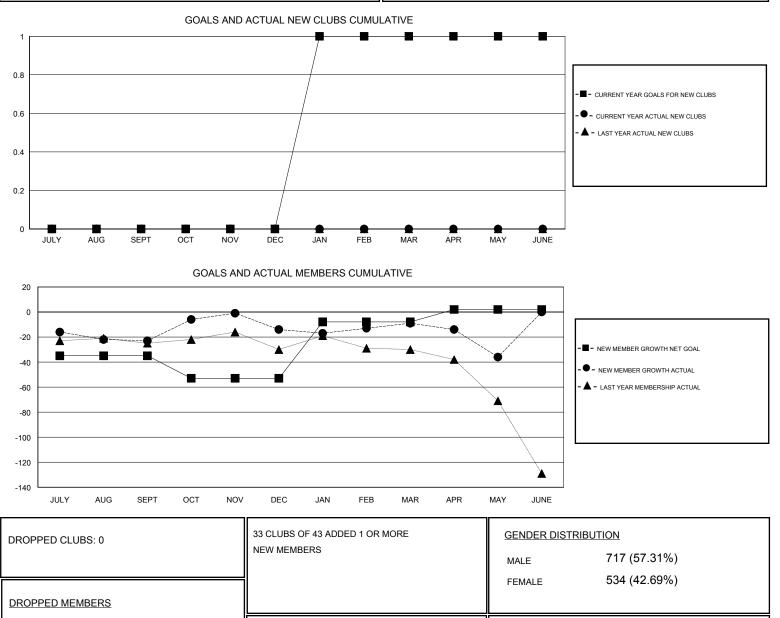

## Kenneth Schwols

| GMT: Kennet                  | GMT: Kenneth Schwols |           | OCATION ARIZONA |                              |                                                                |                                                              | GMT CA                                             |
|------------------------------|----------------------|-----------|-----------------|------------------------------|----------------------------------------------------------------|--------------------------------------------------------------|----------------------------------------------------|
| Clubs                        |                      |           |                 | Members                      |                                                                |                                                              |                                                    |
| RESULTS FOR 2016-2017        |                      |           |                 | RESULTS FOR 2016-2017        |                                                                |                                                              |                                                    |
| QUARTER                      | NEW CLUB GOAL        | NEW CLUBS | DROPPED CLUBS   | QUARTER                      | NEW MEMBER GROWTH<br>NET GOAL (not reinstated<br>or transfers) | NEW MEMBER<br>GROWTH ACTUAL (not<br>reinstated or transfers) | DROPPED<br>MEMBERS ACTUAL<br>(including transfers) |
| JULY/AUG/SEPT<br>OCT/NOV/DEC | 0<br>0               | 0         |                 | JULY/AUG/SEPT<br>OCT/NOV/DEC | -35<br>-18                                                     | 30<br>53                                                     | 53<br>44                                           |
| JAN/FEB/MAR<br>APR/MAY/JUNE  | 1<br>0               | 0<br>0    | 0               | JAN/FEB/MAR<br>APR/MAY/JUNE  | 45<br>10                                                       | 36<br>5                                                      | 31<br>32                                           |